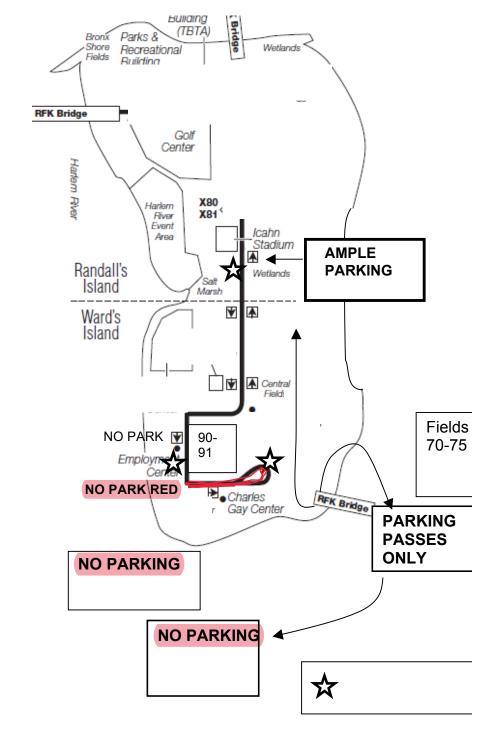

### **PARKING NOTES**

PARKING PASS required for entrance to fields.

NYC strictly enforces parking rules on Randall's Island. Park in designated spots only.

Cones will mark restricted STAFF/REF parking spots near field entrances. Please do not use these spots.

No Parking in the 80's Fields

## From Bronx and points north:

RFK Bridge, follow signs for Randall's Island. Exit is about 0.5 mile past toll on the right. Cars with <u>passes only</u> – turn RIGHT at bottom of ramp to enter field area.

### From Queens and points east:

RFK Bridge, follow signs for Randall's Island (stay right through toll). Cars with <u>passes only</u> may proceed past Icahn directly to fields.

## From Manhattan and points west:

From RFK Bridge follow signs for Randall's Island (stay right through toll)